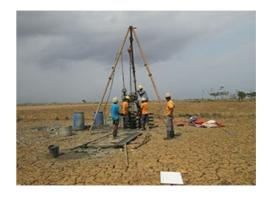

Soil Investigation Service for New Taank Room at Mingalardon Township with Myanmar Brewery Co.,ltd,2018

**Soil Investigation at** 

**Preparatory Survey** 

**SGeotechnical Survey for** 

Yangon~Mandalay Railway Phase II, June 2017 with Oriental Consultant Global