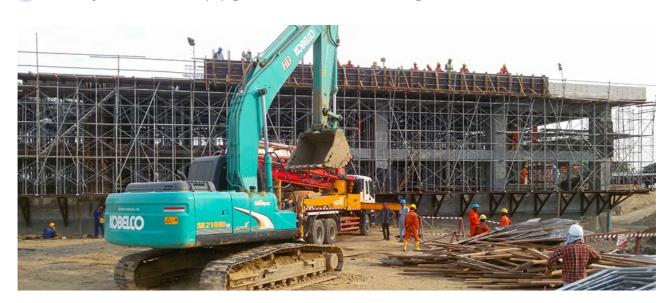

#### Projects in 2018

Soil Investigation (Urgent Rehabilition and Upgrade Projectin Ywama Substation, Hlawge Substation, Tharketa with GEC Engineering & Construction Co.,Ltd, 2018

Soil Investigatin for Incineration Plant Project in Htain Pin in JFE Engineering Corporation ,2018

Soil Investigation Service for New Taank Room at Mingalardon Township with Myanmar Brewery Co.,ltd,2018

**Soil Investigation at** 

**Preparatory Survey** 

**SGeotechnical Survey for** 

Yangon~Mandalay Railway Phase II, June 2017 with Oriental Consultant Global